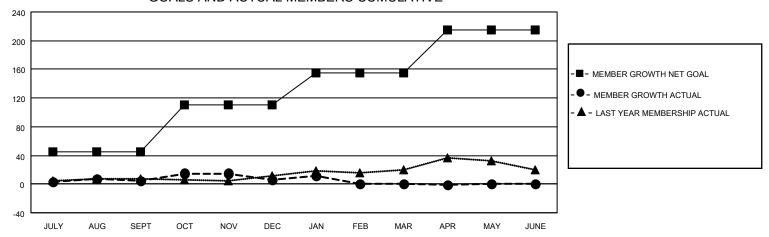

### District 5M 1

| Clubs                 |               |           |               | Members               |                        |                         |                                                    |
|-----------------------|---------------|-----------|---------------|-----------------------|------------------------|-------------------------|----------------------------------------------------|
| RESULTS FOR 2022-2023 |               |           |               | RESULTS FOR 2022-2023 |                        |                         |                                                    |
| QUARTER               | NEW CLUB GOAL | NEW CLUBS | DROPPED CLUBS | QUARTER MEME          | BER GROWTH NET<br>GOAL | MEMBER GROWTH<br>ACTUAL | DROPPED<br>MEMBERS ACTUAL<br>(including transfers) |
| JULY/AUG/SEPT         | 0             | 0         | 0             | JULY/AUG/SEPT         | 45                     | 32                      | 23                                                 |
| OCT/NOV/DEC           | 1             | 0         | 0             | OCT/NOV/DEC           | 65                     | 33                      | 32                                                 |
| JAN/FEB/MAR           | 0             | 0         | 0             | JAN/FEB/MAR           | 45                     | 24                      | 28                                                 |
| APR/MAY/JUNE          | 1             | 0         | 0             | APR/MAY/JUNE          | 60                     | 13                      | 14                                                 |

### GOALS AND ACTUAL MEMBERS CUMULATIVE

| DROPPED CLUBS: 0 |    | 27 CLUBS OF 52 ADDED 1 OR<br>MORE NEW MEMBERS | GENDER DISTRIBUTION                |                                |  |
|------------------|----|-----------------------------------------------|------------------------------------|--------------------------------|--|
|                  |    | WORE NEW WEINBERG                             | MALE<br>FEMALE                     | 1,228 (70.90%)<br>504 (29.10%) |  |
| DROPPED MEMBERS  |    |                                               | NON BINARY<br>PREFER NOT TO ANSWER | 0 (0.00%)<br>0 (0.00%)         |  |
| DECEASED         | 19 |                                               | THE EKINOT TO ANOWER               | 0 (0.0070)                     |  |
| CLUB CANCELLED   | 0  | CLICK HERE FOR CUMULATIVE                     | TOTAL FAMILY UNIT MEMBERS          | 333                            |  |
| OTHER            | 78 | MEMBERSHIP DATA                               |                                    |                                |  |
| TOTAL            | 97 |                                               | FAMILY MEMBERS PAYING HAL          | LF DUES 171                    |  |